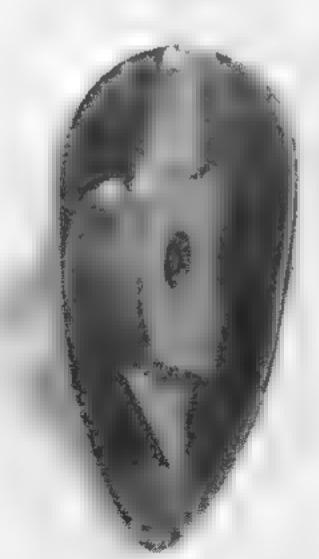

| 10047                                  | Tail Bearing 12588                                            |      |
|                                             | 12247                                  | " 14658                                                       |      |
|                                             | 7669                                   | Wrench                                                        |      |
|                                             | 12778                                  | Rear A Brace 14533                                            | . 9  |

### BARCALO-BUFFALO THIMBLES&SHACKLES





# BARCALO-BUFFALO SAFETY BELT CATCHES



# BARCALO-BUFFALO HINGES 5598 10310 5597



4583



6713

### BARCALO-BUFFALO STRUTENDS&HINGE





12247



10325







### BARCALO-BUFFALO STRUT ENDS & SPIDER



### BARCALO-BUFFALO WASHER PLATES























5054











Posted December 25, 2022 During Blizzard of 2022 Brian D. Szafranski Elma, NY USA 11

Please do not reprint for commercial gain